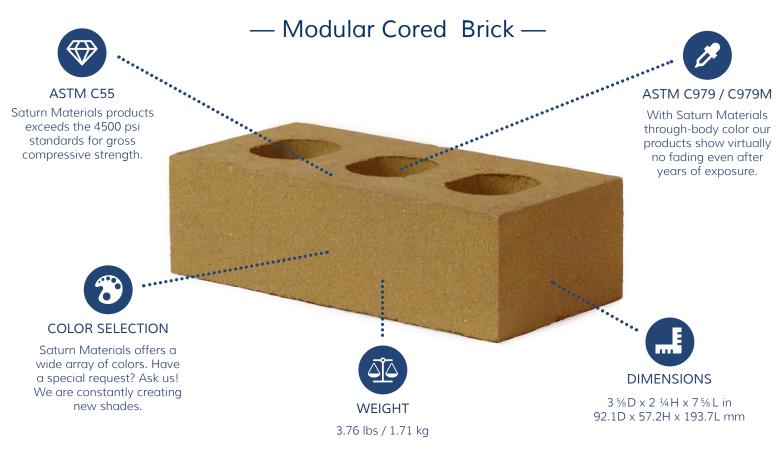

## THE YEAR OF THE BRICK

TAUPE AMBER GRAY RUST ASH SLATE TURMERIC MAROON KHAKI IVORY CHARCOAL ECRU BROWN

## WHY SATURN?

Saturn Materials, LLC is a green company by the nature of our process, which only expels water vapor. Low energy consumption and the utilization of fly ash, a by-product of coal fire power plants and cement, makes our products ecologically friendly. We acquire raw materials like sand and fly ash, then transform these materials into masonry products based on customer's demand for shape, texture, and color. Saturn Materials, LLC will tailor to the needs of our clients. We are flexible to requests and only certain shapes will be inventoried.